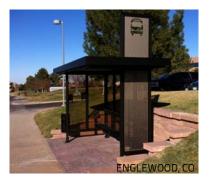

#### **KEEP YOUR OPTIONS OPEN**

- Open, partially enclosed or fully enclosed structures
- Custom glazing options
- Variety of colors available
- Special features including solar LEDs/PVs, Lumira<sup>®</sup> aerogel & ad messages

#### SPECIAL TREATMENT

Duo-Gard has a wide array of options and strategies in our arsenal to enhance and customize your shelter project.

- Nanoglass
- Translucent powder coat technology
- Kynar finish
- Anodized finish
- Wood-grain powder coating
- Anti-graffiti coatings
- Vandal-resistant strategies
- Electrical lighting,
- Heating & A/C packages