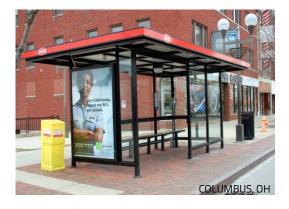

#### SPECIAL TREATMENT

Duo-Gard has a wide array of options and strategies in our arsenal to enhance and customize your shelter project.

- Nanoglass
- Translucent powder coat technology
- Kynar finish
- Anodized finish
- Wood-grain powder coating
- Anti-graffiti coatings
- Vandal-resistant strategies
- Electrical lighting,
- Heating & A/C packages

## ACCESSORIZE LIKE YOU MEAN IT

Although they're our passion, we realize that it's not always just about the shelters. Whether it's seating, lean rails, trash receptacles, ash urns - or bike racks & bike shelters - Duo-Gard has a complete and diverse product offering that affords our customers the convenience of a one-stop shop and lends to a cohesive product grouping for your project.